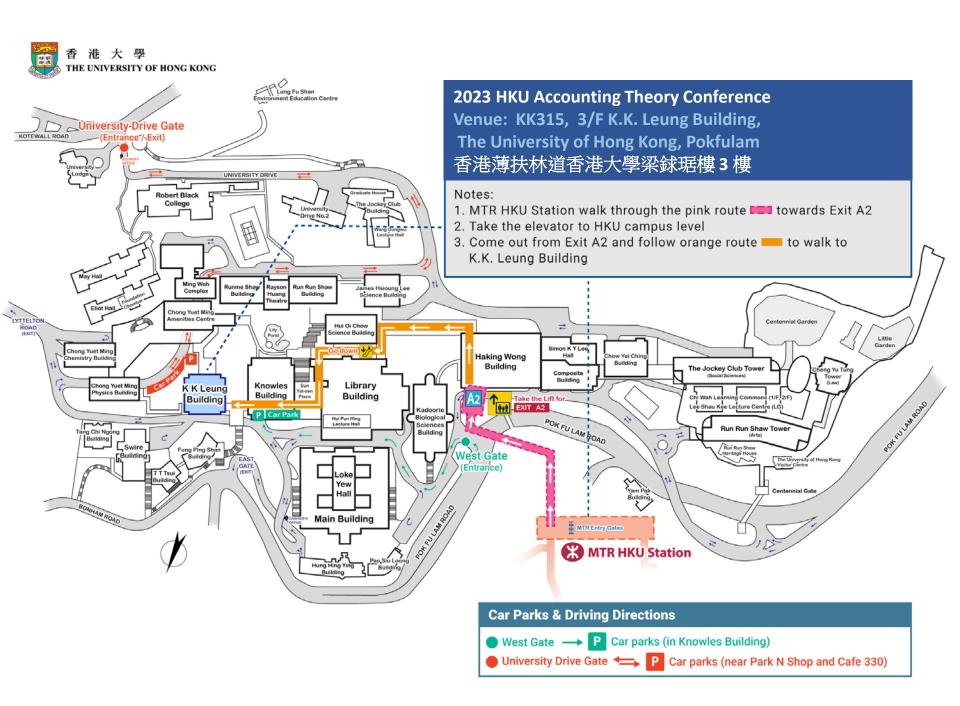

## MTR (underground railway)

Please go to HKU Station on the Island Line. Exit A2 will lead you to the main campus of the University of Hong Kong. HKU Station is circled in red in the enclosed map (see page 2) for your easy reference.