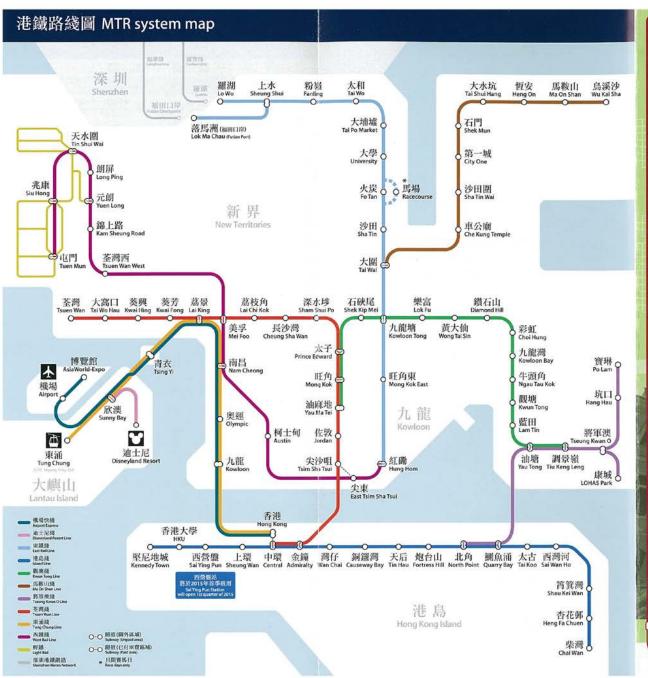

## MTR (underground railway)

Please go to HKU Station on the Island Line. Exit A2 will lead you to the main campus of the University of Hong Kong. HKU Station is circled in red in the enclosed map (see page 2) for your easy reference.